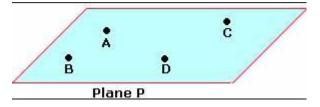

## Coplanar-points lying in the same plane.

Points A, B, C, and D are coplanar.