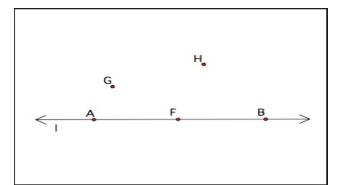

## Collinear-Points lying in the same straight line.

Points A, F, and B are collinear